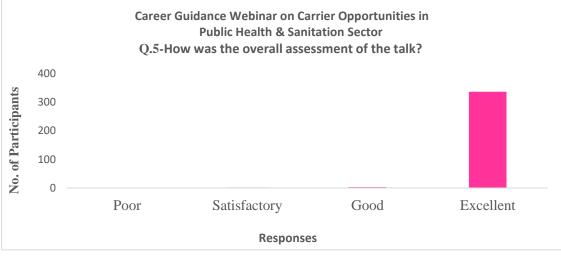

Q2. The information was clearly presented and the speakers audible?

Q.3- Was the topic relevant with the today's technology?

Q4- Would you be interested in attending more workshop on this same subject?

Q.5-How was the overall assessment of the talk?