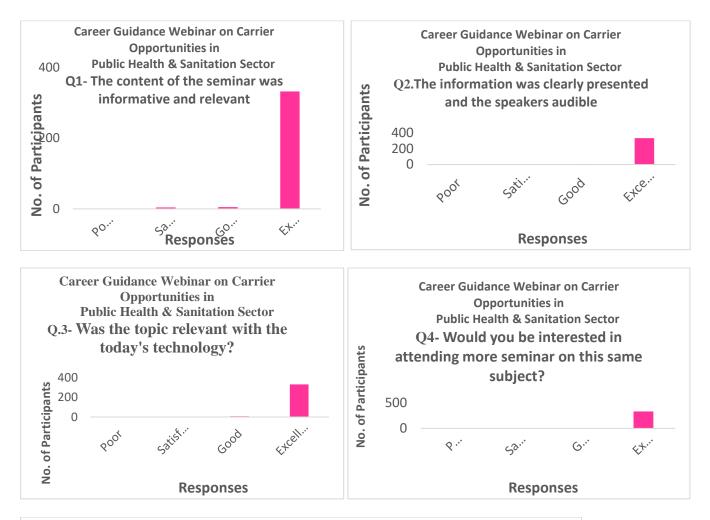

Speaker Name: ......Date: 29/05/2021

Name of Students

.....

Please rate the following aspects of the program on a scale from 1 to 4, with 1 being "Poor" and 4 being "Excellent"

Q1- The content of the seminar was informative and relevant?

Q2. The information was clearly presented and the speakers audible?

Q.3- Was the topic relevant with the today's technology?

Q4- Would you be interested in attending more workshop on this same subject?

Q.5-How was the overall assessment of the talk?